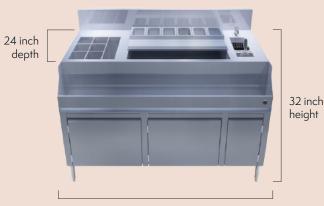

# **Sportivo Bar Station Features**

- Sportivo Main Workstation includes:
  - Six integrated iced condiment trays
  - Rinser and drainboard
  - Rectangular dipper well
  - Insulated Ice Bin
  - Recessed 12-Bottle Speed Rail
  - Eight bottle quick-grab drawer
  - Cabinet base for storage
- Consistent height of 32" and depth 24" for seamless integration
- Corrosion resistant 304 grade stainless steel throughout
- Durable 14-gauge top / 18-gauge body
- Bottle Storage Capacity: 13 bottle speed rail. 8 bottle quick-grab drawer.
- Center Station also provides a drink prep area that can be converted into an insulated and drained juice well
- Center 24" ice bin with 90 lbs. of ice
- Center speed rack for optimal space usage and easy product grab with left and right hands

48 inch width

bottle well

drain board & 3-tier glass rack storage (available in 24 inch module)

|   | — |
|---|---|
|   | _ |
| Γ | — |