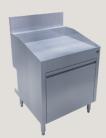

# **Sportivo Bar Station Features**

- Sportivo Main Workstation includes:
  - Six integrated iced condiment trays
  - Rinser and drainboard
  - Rectangular dipper well
  - Insulated Ice Bin
  - Recessed 12-Bottle Speed Rail
  - Eight bottle quick-grab drawer
  - Cabinet base for storage
- Consistent height of 32" and depth 24" for seamless integration
- Corrosion resistant 304 grade stainless steel throughout
- Durable 14-gauge top / 18-gauge body
- Bottle Storage Capacity: 13 bottle speed rail. 8 bottle quick-grab drawer.
- Center Station also provides a drink prep area that can be converted into an insulated and drained juice well
- Center 24" ice bin with 90 lbs. of ice
- Center speed rack for optimal space usage and easy product grab with left and right hands

### Added Storage

Cabinet base and drawers on all modules add storage and hide plumbing

## **Outdoor Ready**

304 Stainless steel, corrosion and rust-resistant

6