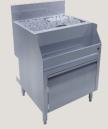

# **EuroBar** Sportivo

# **Sportivo Bar Station Features**

- Sportivo Main Workstation includes:
  - Six integrated iced condiment trays
  - Rinser and drainboard
  - Rectangular dipper well
  - Insulated Ice Bin
  - Recessed 12-Bottle Speed Rail
  - Eight bottle quick-grab drawer
  - Cabinet base for storage
- Consistent height of 32" and depth 24" for seamless integration
- Corrosion resistant 304 grade stainless steel throughout
- Durable 14-gauge top / 18-gauge body
- Bottle Storage Capacity: 13 bottle speed rail. 8 bottle quick-grab drawer.
- Center Station also provides a drink prep area that can be converted into an insulated and drained juice well
- Center 24" ice bin with 90 lbs. of ice
- Center speed rack for optimal space usage and easy product grab with left and right hands