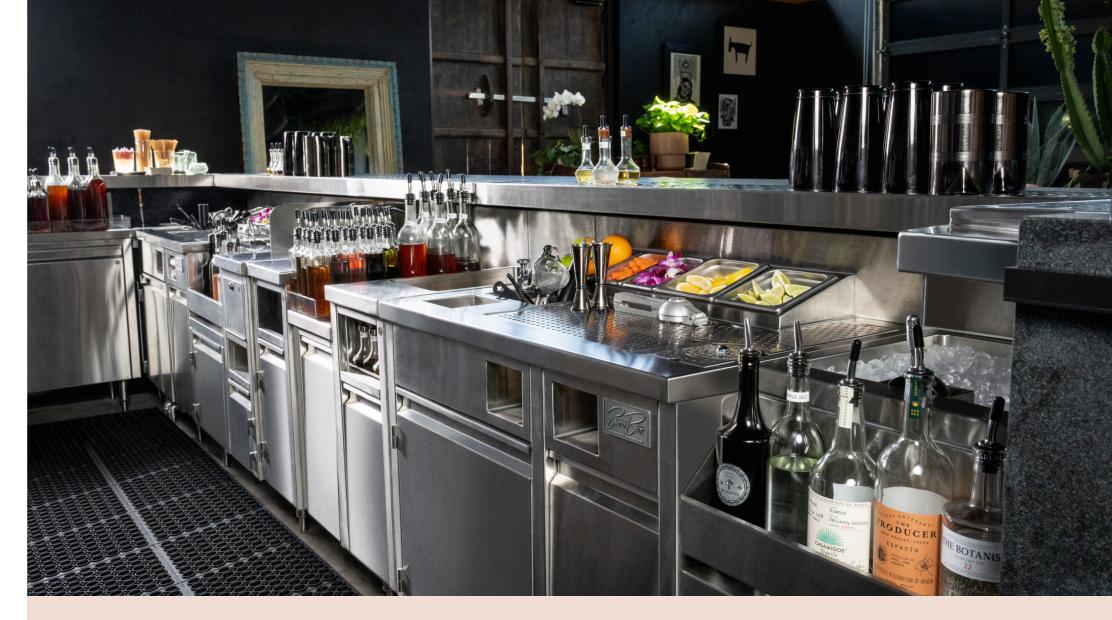

## **Designed for Effectiveness**

EuroBar empowers bartenders with increased prep surface and ample storage for ingredients and small wares. Providing a versatile platform that enables mixologists to create a broader range of beverages.

## **Recessed Speed Rail**

By moving bottles to the right and left of the center station, bartenders can easily prepare drinks without the speed rack pressing into their legs.

# About **EuroBar Our Three Stations**

EuroBar is a cutting-edge bar equipment company with three unique bar stations that have been designed by renowned cocktail expert Livio Lauro and an impeccable line of backbar coolers. All the EuroBar stations represent the perfect blend of a European simplicity and American effectiveness.