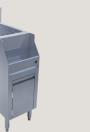

# EuroBar Alto

# **Alto Bar Station Features**

- Alto Main Workstation includes:
  - Integrated iced condiment trays (sold separately)
  - Rinser and drainboard
  - Rectangular dipper well
  - Trash chute with internal trash can (sold separately)
  - Eight bottle quick-grab drawer
  - Utility drawer for bar accessories and other miscellaneous items
- Alto Main Workstation: Height 42" x Length 36" x Depth 24" to create a uniform height with bar and guest
- Corrosion resistant 304 grade stainless steel throughout
- Durable 14-gauge top / 18-gauge body
- Ice bin module is set to the side of the prep area resulting in no spilling of ingredients or contamination into the ice