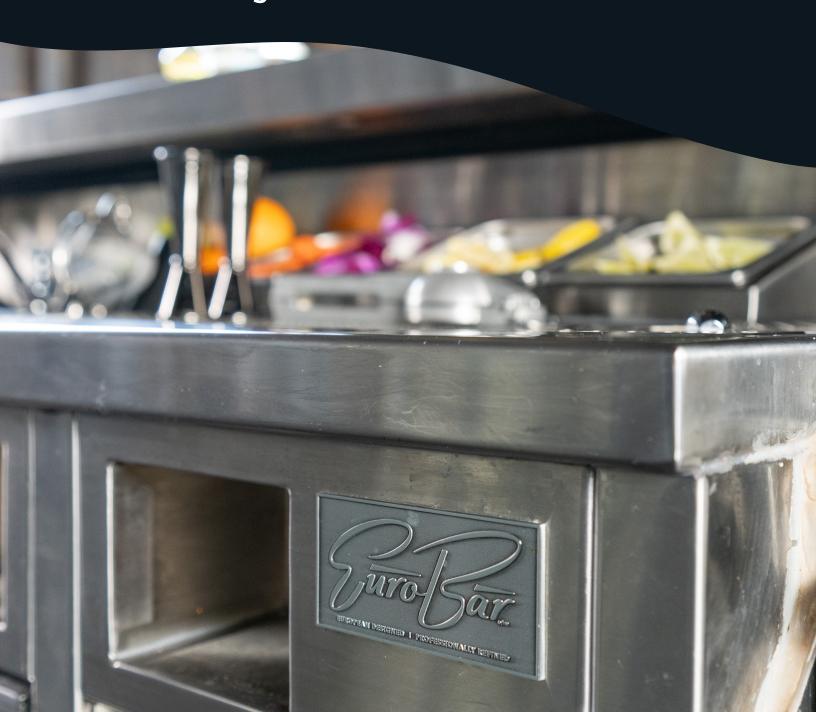

### **Quality Construction**

Made with 304-grade stainless steel, the EuroBar is easy to sanitize and wipe clean, and resists rust and corrosion. It is the only bar on the market with a 14-guage top and 18-guage sides.

## **Recessed Speed Rail**

By moving bottles to the right and left of the center station, bartenders can easily prepare drinks without the speed rack pressing into their legs.

## **Quality Construction**

14-Guage top and 18-guage base