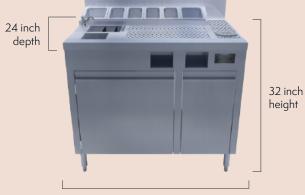

# **Classico Bar Station Features**

- Classico Main Workstation includes:
  - Six integrated iced condiment trays
  - Rinser and drainboard
  - Rectangular dipper well
  - Trash chute with internal trash can (sold separately)
  - Eight bottle quick-grab drawer
  - Cabinet base for storage
- Consistent height of 32" and depth 24" for seamless integration
- Corrosion resistant 304 grade stainless steel throughout
- Durable 14-gauge top / 18-gauge body
- Dry waste chute at arm's reach
- Cabinet fits a 41 qt / 10-gallon trash bin
- Ice bin module is set to the side of the prep area preventing any spilling of ingredients or contamination into the ice
- Includes two recessed hand towel and bar rag caddies. The bottle drawer allows the bartender to easily prepare drinks without the speed rack on the main station pressing into knees and legs (or pour spouts rubbing on their pants).

36 inch width

glass rack storage (available in 24 inch module)