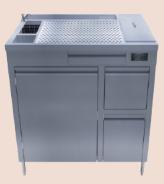

# EuroBar Alto

# **Alto Bar Station Features**

- Alto Main Workstation includes:
  - Integrated iced condiment trays (sold separately)
  - Rinser and drainboard
  - Rectangular dipper well
  - Trash chute with internal trash can (sold separately)
  - Eight bottle quick-grab drawer
  - Utility drawer for bar accessories and other miscellaneous items
- Alto Main Workstation: Height 42" x Length 36" x Depth 24" to create a uniform height with bar and guest
- Corrosion resistant 304 grade stainless steel throughout
- Durable 14-gauge top / 18-gauge body
- Ice bin module is set to the side of the prep area resulting in no spilling of ingredients or contamination into the ice