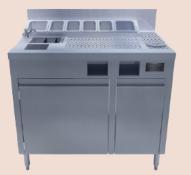

# **EuroBar** Classico

# **Classico Bar Station Features**

- Classico Main Workstation includes:
  - Six integrated iced condiment trays
  - Rinser and drainboard
  - Rectangular dipper well
  - Trash chute with internal trash can (sold separately)
  - Eight bottle quick-grab drawer
  - Cabinet base for storage
- Consistent height of 32" and depth 24" for seamless integration
- Corrosion resistant 304 grade stainless steel throughout
- Durable 14-gauge top / 18-gauge body
- Dry waste chute at arm's reach
- Cabinet fits a 41 qt / 10-gallon trash bin
- Ice bin module is set to the side of the prep area preventing any spilling of ingredients or contamination into the ice
- Includes two recessed hand towel and bar rag caddies. The bottle drawer allows the bartender to easily prepare drinks without the speed rack on the main station pressing into knees and legs (or pour spouts rubbing on their pants).

36 inch width

glass rack storage (available in 24 inch module)