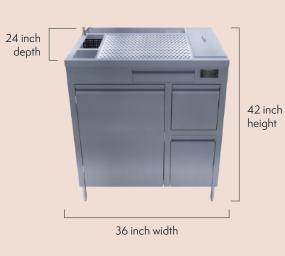

# **Alto Bar Station Features**

- Alto Main Workstation includes:
  - Integrated iced condiment trays (sold separately)
  - Rinser and drainboard
  - Rectangular dipper well
  - Trash chute with internal trash can (sold separately)
  - Eight bottle quick-grab drawer
  - Utility drawer for bar accessories and other miscellaneous items
- Alto Main Workstation: Height 42" x Length 36" x Depth 24" to create a uniform height with bar and guest
- Corrosion resistant 304 grade stainless steel throughout
- Durable 14-gauge top / 18-gauge body
- Ice bin module is set to the side of the prep area resulting in no spilling of ingredients or contamination into the ice