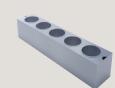

# **Classico Bar Station Features**

- Classico Main Workstation includes:
  - Six integrated iced condiment trays
  - Rinser and drainboard
  - Rectangular dipper well
  - Trash chute with internal trash can (sold separately)
  - Eight bottle quick-grab drawer
  - Cabinet base for storage
- Consistent height of 32" and depth 24" for seamless integration
- Corrosion resistant 304 grade stainless steel throughout
- Durable 14-gauge top / 18-gauge body
- Dry waste chute at arm's reach
- Cabinet fits a 41 qt / 10-gallon trash bin
- Ice bin module is set to the side of the prep area preventing any spilling of ingredients or contamination into the ice
- Includes two recessed hand towel and bar rag caddies. The bottle drawer allows the bartender to easily prepare drinks without the speed rack on the main station pressing into knees and legs (or pour spouts rubbing on their pants).

36 inch width

glass rack storage (available in 24 inch module)