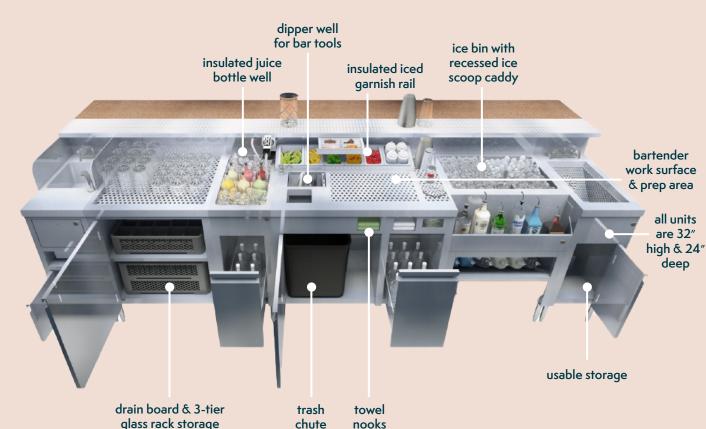

# **Sportivo Bar Station Features**

- Sportivo Main Workstation includes:
  - Six integrated iced condiment trays
  - Rinser and drainboard
  - Rectangular dipper well
  - Insulated Ice Bin
  - Recessed 12-Bottle Speed Rail
  - Eight bottle quick-grab drawer
  - Cabinet base for storage
- Consistent height of 32" and depth 24" for seamless integration
- Corrosion resistant 304 grade stainless steel throughout
- Durable 14-gauge top / 18-gauge body
- Bottle Storage Capacity: 13 bottle speed rail. 8 bottle quick-grab drawer.
- Center Station also provides a drink prep area that can be converted into an insulated and drained juice well
- Center 24" ice bin with 90 lbs. of ice
- Center speed rack for optimal space usage and easy product grab with left and right hands

48 inch width

bottle well

drain board & 3-tier glass rack storage (available in 24 inch module)

|   | — |
|---|---|
|   | _ |
| Γ | — |

### Added Storage

Cabinet base and drawers on all modules add storage and hide plumbing

## **Outdoor Ready**

304 Stainless steel, corrosion and rust-resistant

6