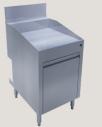

# **Classico Bar Station Features**

- Classico Main Workstation includes:
  - Six integrated iced condiment trays
  - Rinser and drainboard
  - Rectangular dipper well
  - Trash chute with internal trash can (sold separately)
  - Eight bottle quick-grab drawer
  - Cabinet base for storage
- Consistent height of 32" and depth 24" for seamless integration
- Corrosion resistant 304 grade stainless steel throughout
- Durable 14-gauge top / 18-gauge body
- Dry waste chute at arm's reach
- Cabinet fits a 41 qt / 10-gallon trash bin
- Ice bin module is set to the side of the prep area preventing any spilling of ingredients or contamination into the ice
- Includes two recessed hand towel and bar rag caddies. The bottle drawer allows the bartender to easily prepare drinks without the speed rack on the main station pressing into knees and legs (or pour spouts rubbing on their pants).

### Added Storage

Cabinet base and drawers on all modules add storage and hide plumbing

### Outdoor Ready

304 Stainless steel, corrosion and rust-resistant