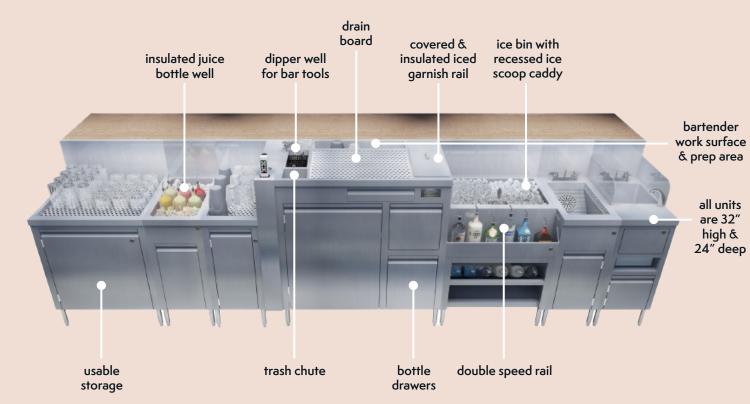

## **Designed for Effectiveness**

EuroBar empowers bartenders with increased prep surface and ample storage for ingredients and small wares. Providing a versatile platform that enables mixologists to create a broader range of beverages.

## **Recessed Speed Rail**

By moving bottles to the right and left of the center station, bartenders can easily prepare drinks without the speed rack pressing into their legs.

# **Classico Bar Station Features**

- Classico Main Workstation includes:
  - Six integrated iced condiment trays
  - Rinser and drainboard
  - Rectangular dipper well
  - Trash chute with internal trash can (sold separately)
  - Eight bottle quick-grab drawer
  - Cabinet base for storage
- Consistent height of 32" and depth 24" for seamless integration
- Corrosion resistant 304 grade stainless steel throughout
- Durable 14-gauge top / 18-gauge body
- Dry waste chute at arm's reach
- Cabinet fits a 41 qt / 10-gallon trash bin
- Ice bin module is set to the side of the prep area preventing any spilling of ingredients or contamination into the ice
- Includes two recessed hand towel and bar rag caddies. The bottle drawer allows the bartender to easily prepare drinks without the speed rack on the main station pressing into knees and legs (or pour spouts rubbing on their pants).

### Added Storage

Cabinet base and drawers on all modules add storage and hide plumbing