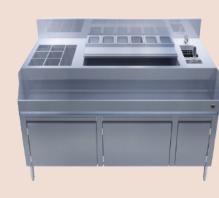

# **EuroBar** Sportivo

# **Sportivo Bar Station Features**

- Sportivo Main Workstation includes:
  - Six integrated iced condiment trays
  - Rinser and drainboard
  - Rectangular dipper well
  - Insulated Ice Bin
  - Recessed 12-Bottle Speed Rail
  - Eight bottle quick-grab drawer
  - Cabinet base for storage
- Consistent height of 32" and depth 24" for seamless integration
- Corrosion resistant 304 grade stainless steel throughout
- Durable 14-gauge top / 18-gauge body
- Bottle Storage Capacity: 13 bottle speed rail. 8 bottle quick-grab drawer.
- Center Station also provides a drink prep area that can be converted into an insulated and drained juice well
- Center 24" ice bin with 90 lbs. of ice
- Center speed rack for optimal space usage and easy product grab with left and right hands

48 inch width

bottle well

drain board & 3-tier glass rack storage (available in 24 inch module)

|   | — |
|---|---|
|   | _ |
| Γ | — |