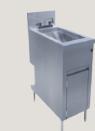

**Dump Sink** Model: EBDS12 (12" x 24") Model: EBCDS12 (12" x 24")

Drain Board Model EBDB12: (12" x 24") Model EBDB15: (15" x 24") Model: EBDB18: 18" x 24") Model: EBDB24 (24" x 24")

**Trash Bin** Model: EBTB12 (12" x 24") Model: EBTB16 (16" x 24")

Hand Sink Model: EBHS12

12" Blender Station with Dump Sink Model: EBDSBS12 Model: EBDSBS15 Model: EBDSBS18 Model: EBDSBS24

**Bottle Holder for Condiment Tray** 