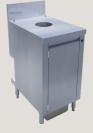

# **Alto Bar Station Features**

- Alto Main Workstation includes:
  - Integrated iced condiment trays (sold separately)
  - Rinser and drainboard
  - Rectangular dipper well
  - Trash chute with internal trash can (sold separately)
  - Eight bottle quick-grab drawer
  - Utility drawer for bar accessories and other miscellaneous items
- Alto Main Workstation: Height 42" x Length 36" x Depth 24" to create a uniform height with bar and guest
- Corrosion resistant 304 grade stainless steel throughout
- Durable 14-gauge top / 18-gauge body
- Ice bin module is set to the side of the prep area resulting in no spilling of ingredients or contamination into the ice