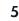

# **Classico Bar Station Features**

- Classico Main Workstation includes:
  - Six integrated iced condiment trays
  - Rinser and drainboard
  - Rectangular dipper well
  - Trash chute with internal trash can (sold separately)
  - Eight bottle quick-grab drawer
  - Cabinet base for storage
- Consistent height of 32" and depth 24" for seamless integration
- Corrosion resistant 304 grade stainless steel throughout
- Durable 14-gauge top / 18-gauge body
- Dry waste chute at arm's reach
- Cabinet fits a 41 qt / 10-gallon trash bin
- Ice bin module is set to the side of the prep area preventing any spilling of ingredients or contamination into the ice
- Includes two recessed hand towel and bar rag caddies. The bottle drawer allows the bartender to easily prepare drinks without the speed rack on the main station pressing into knees and legs (or pour spouts rubbing on their pants).

36 inch width

glass rack storage (available in 24 inch module)