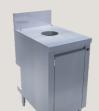

**Dump Sink** Model: EBDS12 (12" x 24") Model: EBCDS12 (12" x 24")

Drain Board Model EBDB12: (12" x 24") Model EBDB15: (15" x 24") Model: EBDB18: 18" x 24") Model: EBDB24 (24" x 24")

**Trash Bin** Model: EBTB12 (12" x 24") Model: EBTB16 (16" x 24")