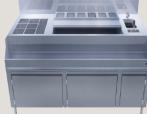

# **EuroBar** Classico

# **Classico Bar Station Features**

- Classico Main Workstation includes:
  - Six integrated iced condiment trays
  - Rinser and drainboard
  - Rectangular dipper well
  - Trash chute with internal trash can (sold separately)
  - Eight bottle quick-grab drawer
  - Cabinet base for storage
- Consistent height of 32" and depth 24" for seamless integration
- Corrosion resistant 304 grade stainless steel throughout
- Durable 14-gauge top / 18-gauge body
- Dry waste chute at arm's reach
- Cabinet fits a 41 qt / 10-gallon trash bin
- Ice bin module is set to the side of the prep area preventing any spilling of ingredients or contamination into the ice
- Includes two recessed hand towel and bar rag caddies. The bottle drawer allows the bartender to easily prepare drinks without the speed rack on the main station pressing into knees and legs (or pour spouts rubbing on their pants).