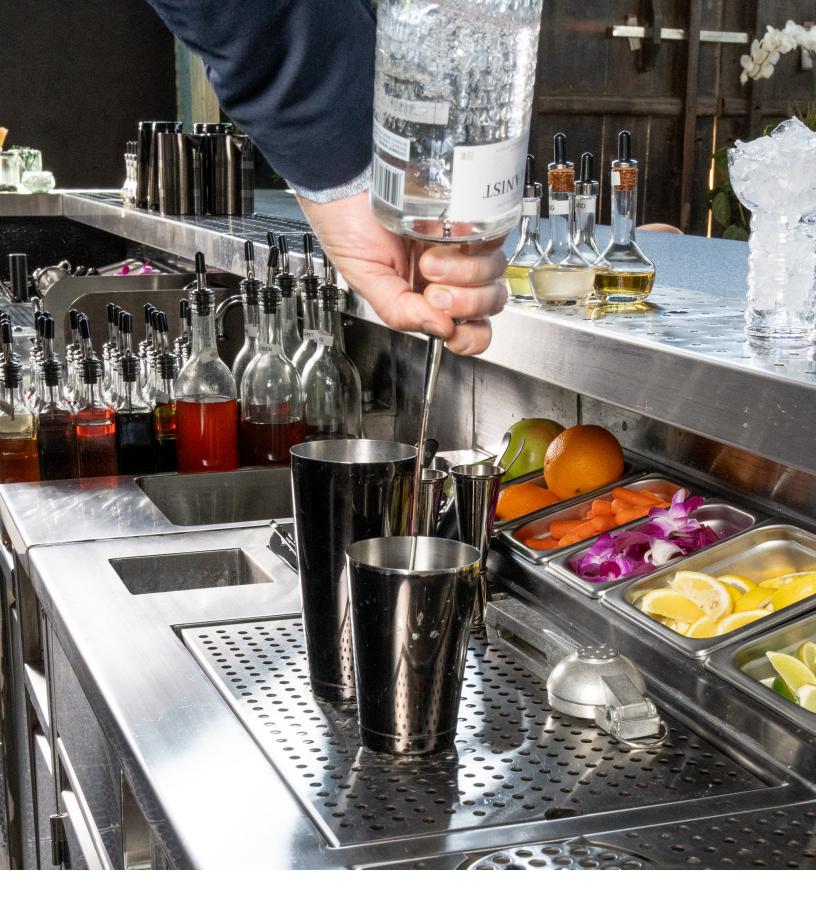

## **Designed for Effectiveness**

EuroBar empowers bartenders with increased prep surface and ample storage for ingredients and small wares. Providing a versatile platform that enables mixologists to create a broader range of beverages.

## **Recessed Speed Rail**

By moving bottles to the right and left of the center station, bartenders can easily prepare drinks without the speed rack pressing into their legs.

# About **EuroBar Our Three Stations**

EuroBar is a cutting-edge bar equipment company with three unique bar stations that have been designed by renowned cocktail expert Livio Lauro and an impeccable line of backbar coolers. All the EuroBar stations represent the perfect blend of a European simplicity and American effectiveness.