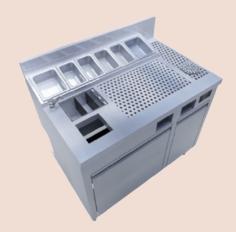

# **EuroBar** Classico

# **Classico Bar Station Features**

- Classico Main Workstation includes:
  - Six integrated iced condiment trays
  - Rinser and drainboard
  - Rectangular dipper well
  - Trash chute with internal trash can (sold separately)
  - Eight bottle quick-grab drawer
  - Cabinet base for storage
- Consistent height of 32" and depth 24" for seamless integration
- Corrosion resistant 304 grade stainless steel throughout
- Durable 14-gauge top / 18-gauge body
- Dry waste chute at arm's reach
- Cabinet fits a 41 qt / 10-gallon trash bin
- Ice bin module is set to the side of the prep area preventing any spilling of ingredients or contamination into the ice
- Includes two recessed hand towel and bar rag caddies. The bottle drawer allows the bartender to easily prepare drinks without the speed rack on the main station pressing into knees and legs (or pour spouts rubbing on their pants).