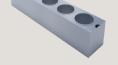

# **Sportivo Bar Station Features**

- Sportivo Main Workstation includes:
  - Six integrated iced condiment trays
  - Rinser and drainboard
  - Rectangular dipper well
  - Insulated Ice Bin
  - Recessed 12-Bottle Speed Rail
  - Eight bottle quick-grab drawer
  - Cabinet base for storage
- Consistent height of 32" and depth 24" for seamless integration
- Corrosion resistant 304 grade stainless steel throughout
- Durable 14-gauge top / 18-gauge body
- Bottle Storage Capacity: 13 bottle speed rail. 8 bottle quick-grab drawer.
- Center Station also provides a drink prep area that can be converted into an insulated and drained juice well
- Center 24" ice bin with 90 lbs. of ice
- Center speed rack for optimal space usage and easy product grab with left and right hands

48 inch width

bottle well

drain board & 3-tier glass rack storage (available in 24 inch module)

|   | — |
|---|---|
|   | _ |
| Γ | — |