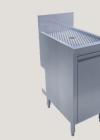

**Dump Sink** Model: EBDS12 (12" x 24") Model: EBCDS12 (12" x 24")

Drain Board Model EBDB12: (12" x 24") Model EBDB15: (15" x 24") Model: EBDB18: 18" x 24") Model: EBDB24 (24" x 24")

**Trash Bin** Model: EBTB12 (12" x 24") Model: EBTB16 (16" x 24")