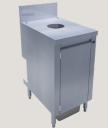

**Dump Sink** Model: EBDS12 (12" x 24") Model: EBCDS12 (12" x 24")

Drain Board Model EBDB12: (12" x 24") Model EBDB15: (15" x 24") Model: EBDB18: 18" x 24") Model: EBDB24 (24" x 24")

**Trash Bin** Model: EBTB12 (12" x 24") Model: EBTB16 (16" x 24")

for Slim Jim Model: EBTBC12

12" Underbar Free Space Unit Model: EBFSU12 Model: EBFSU15 Model: EBFSU18 Model: EBFSU24

19" Deep 3-Comp Sink 60" length, 19" depth Model: EB3CS19

```
24" Deep 3-Comp Sink
60" length, 24" depth
Model: EB3CS2460
```