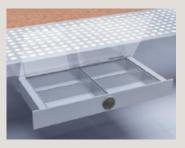

# **Classico Bar Station Features**

- Classico Main Workstation includes:
  - Six integrated iced condiment trays
  - Rinser and drainboard
  - Rectangular dipper well
  - Trash chute with internal trash can (sold separately)
  - Eight bottle quick-grab drawer
  - Cabinet base for storage
- Consistent height of 32" and depth 24" for seamless integration
- Corrosion resistant 304 grade stainless steel throughout
- Durable 14-gauge top / 18-gauge body
- Dry waste chute at arm's reach
- Cabinet fits a 41 qt / 10-gallon trash bin
- Ice bin module is set to the side of the prep area preventing any spilling of ingredients or contamination into the ice
- Includes two recessed hand towel and bar rag caddies. The bottle drawer allows the bartender to easily prepare drinks without the speed rack on the main station pressing into knees and legs (or pour spouts rubbing on their pants).

36 inch width

glass rack storage (available in 24 inch module)

### Added Storage

Cabinet base and drawers on all modules add storage and hide plumbing

### Outdoor Ready

304 Stainless steel, corrosion and rust-resistant