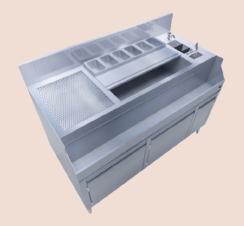

## **Designed for Effectiveness**

EuroBar empowers bartenders with increased prep surface and ample storage for ingredients and small wares. Providing a versatile platform that enables mixologists to create a broader range of beverages.

## **Recessed Speed Rail**

By moving bottles to the right and left of the center station, bartenders can easily prepare drinks without the speed rack pressing into their legs.

# **Classico Bar Station Features**

- Classico Main Workstation includes:
  - Six integrated iced condiment trays
  - Rinser and drainboard
  - Rectangular dipper well
  - Trash chute with internal trash can (sold separately)
  - Eight bottle quick-grab drawer
  - Cabinet base for storage
- Consistent height of 32" and depth 24" for seamless integration
- Corrosion resistant 304 grade stainless steel throughout
- Durable 14-gauge top / 18-gauge body
- Dry waste chute at arm's reach
- Cabinet fits a 41 qt / 10-gallon trash bin
- Ice bin module is set to the side of the prep area preventing any spilling of ingredients or contamination into the ice
- Includes two recessed hand towel and bar rag caddies. The bottle drawer allows the bartender to easily prepare drinks without the speed rack on the main station pressing into knees and legs (or pour spouts rubbing on their pants).

# **Sportivo Bar Station Features**

- Sportivo Main Workstation includes:
  - Six integrated iced condiment trays
  - Rinser and drainboard
  - Rectangular dipper well
  - Insulated Ice Bin
  - Recessed 12-Bottle Speed Rail
  - Eight bottle quick-grab drawer
  - Cabinet base for storage
- Consistent height of 32" and depth 24" for seamless integration
- Corrosion resistant 304 grade stainless steel throughout
- Durable 14-gauge top / 18-gauge body
- Bottle Storage Capacity: 13 bottle speed rail. 8 bottle quick-grab drawer.
- Center Station also provides a drink prep area that can be converted into an insulated and drained juice well
- Center 24" ice bin with 90 lbs. of ice
- Center speed rack for optimal space usage and easy product grab with left and right hands