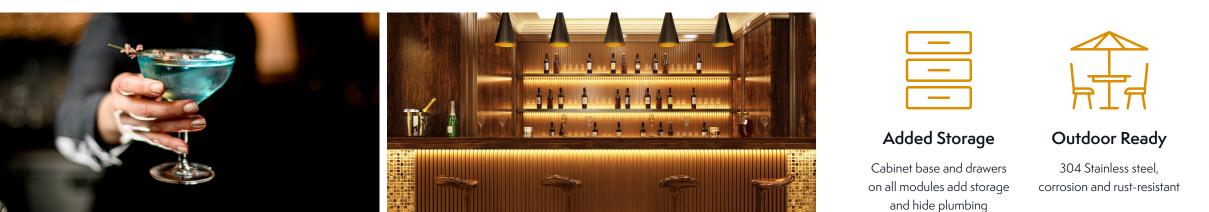

### Added Storage

Cabinet base and drawers on all modules add storage and hide plumbing

### Outdoor Ready

304 Stainless steel, corrosion and rust-resistant